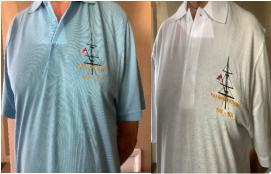

## "Pilot Shirts/Non Iron Polo Shirts, a big hit"

Our new pilot type Shirt in White and Navy Blue

£24.99 each

De-lux Fleece With Gold Crest £34.99 each

Silver and Blue Non-Iron Polo Shirt

£22.99 each

SI

Sky Blue or Traditional White Polos with Picture of Mast
£17.99 each

| Item                | Sizes Available   | Sizes<br>Required | Colours<br>Required | Number<br>Req. | Cost          | Total<br>Cost |
|---------------------|-------------------|-------------------|---------------------|----------------|---------------|---------------|
|                     |                   |                   |                     |                |               |               |
|                     |                   |                   |                     | £1.99 Postage  |               |               |
| Car Sticker         |                   |                   |                     |                | £3.50 Each +  |               |
| Original            |                   |                   |                     |                | £1.99 Postage |               |
| HMS Ganges Cap      |                   |                   |                     |                | £7.99 Each +  |               |
| Tally               |                   |                   |                     |                | £1.99 Postage |               |
| Gold Wire Blazer    |                   |                   |                     |                | £15.50 Each + |               |
| Badge               |                   |                   |                     |                | £1.99 Postage |               |
| Caps Black/Grey     |                   |                   |                     |                | £12.50 Each + |               |
| Dates, Boys to      |                   |                   |                     |                | £2.99 Postage |               |
| Men or Wisdom is    |                   |                   |                     |                |               |               |
| Strength (Grey)     |                   |                   |                     |                |               |               |
| Blue or Green Silk  |                   |                   |                     |                | £15.50 Each + |               |
| Ties                |                   |                   |                     |                | £2.99 Postage |               |
| Black or Grey T     |                   |                   |                     |                | £12.99 Each + |               |
| Shirts with Mast,   |                   |                   |                     |                | £3.99 Postage |               |
| Gates & Division    |                   |                   |                     |                |               |               |
| Names               |                   |                   |                     |                |               |               |
| Blue or Silver Non- | L "41"            |                   |                     |                | £22.99 Each + |               |
| Iron Crested Polo   | XL "45"           |                   |                     |                | £3.99 Postage |               |
| Shirt               | XXL "48"          |                   |                     |                |               |               |
|                     | XXXL "50"         |                   |                     |                |               |               |
| Sky Blue &          | M "38"            |                   |                     |                | £17.99 Each + |               |
| Traditional White   | L "41"            |                   |                     |                | £3.99 Postage |               |
| Polos with Mast &   | XL "45"           |                   |                     |                |               |               |
| Dates of Ganges     | XXL "48" No White |                   |                     |                |               |               |
|                     | XXXL "50"         |                   |                     |                |               |               |
| Navy Blue De-Lux    | L "41"            |                   |                     |                | £34.99 Each + |               |
| Fleece              | XL "45"           |                   |                     | 1              | £5.99 Postage |               |
|                     | XXL "48"          |                   |                     |                |               |               |
|                     | XXXL "50"         |                   |                     |                |               |               |
| Polo Shirt White    | Collars:          |                   |                     |                | £24.99 Each + |               |
| or Navy Blue        | 15.5,             |                   |                     |                | £3.99 Postage |               |
|                     | 16.5              |                   |                     | 1              |               |               |
|                     | 17.5              |                   |                     | 1              |               |               |
|                     | 18                |                   |                     |                |               |               |