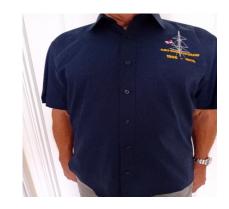

## "Pilot Shirts/Non Iron Polo Shirts, a big hit"

Our new pilot type Shirt in White and Navy Blue

£24.99 each

De-lux Fleece With Gold Crest £34.99 each

Silver and Blue Non-Iron Polo Shirt

£22.99 each

SI

Sky Blue or Traditional White Polos with Picture of Mast
£17.99 each