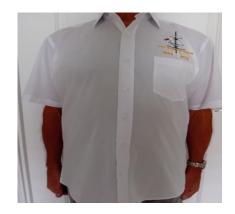

## "Pilot Shirts/Non Iron Polo Shirts, a big hit"

Our new pilot type Shirt in White and Navy Blue

£24.99 each

De-lux Fleece With Gold Crest £34.99 each

Silver and Blue Non-Iron Polo Shirt

£22.99 each

SI

Sky Blue or Traditional White Polos with Picture of Mast
£17.99 each