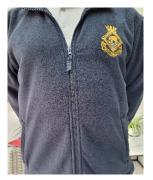

## "Pilot Shirts/Non Iron Polo Shirts, a big hit"

Our new pilot type Shirt in White and Navy Blue

£24.99 each

De-lux Fleece With Gold Crest £34.99 each

Silver and Blue Non-Iron Polo Shirt

£22.99 each

SI

Sky Blue or Traditional White Polos with Picture of Mast
£17.99 each